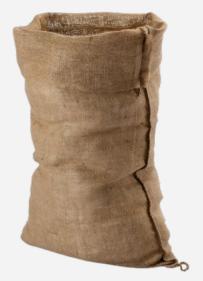

# Sacking & Hessian Bags

Using Jute bags for food packaging presents an appealing and environmentally conscious alternative, thanks to its natural texture and breathability. Our sacks allow for proper air circulation, preserving food freshness and aroma, particularly for items like coffee, tea, and spices. Its rustic charm adds an artisanal touch, aligning with minimalist and eco-friendly trends. Experience the perfect blend of strength, durability, and eco-friendliness with our exceptional range of jute sacking bags.