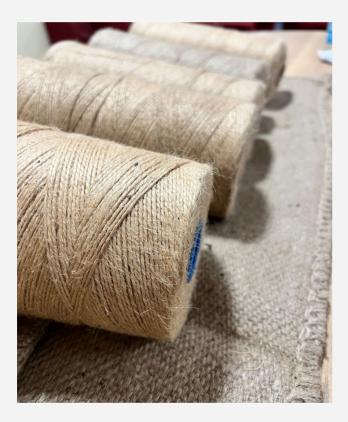

## **Twine & Yarn**

Jute yarn and twine offer diverse applications and benefits. They are ideal for crafting, knitting, weaving, rope-making, and creating bags, along with serving as a unique option for garment fabric, adding a rustic touch to fashion and home decor. Their versatility extends to blending with other fabrics like cotton, hemp, and more, creating intriguing textures and enhancing the visual appeal of various products. Their durability ensures longevity, making them excellent for packaging, and creative endeavors, while their affordable cost enhances their appeal for various projects. With a natural and eco-friendly composition, jute yarn and twine contribute to sustainable practices.