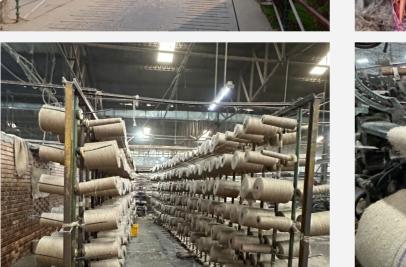

We are proud to be the country's largest and most modern jute manufacturer, equipped with the latest technology and state of the art machinery supplied by James Mackies & Son's, Ireland. We use the finest quality jute fibers and employ skilled artisans to ensure that our products meet the highest standards of quality and durability. This unit is capable of processing 25000 M.T. of Jute Per Annum with the strength of 4500 trained and efficient workmen and having a powerful visual management system.

The mill specializes in manufacturing a diverse range of jute products, including high-quality hessian fabric, durable sacks, and versatile twine. Its continued success is a testament to effective privatization and the expertise of its dedicated management team, reinforcing its role as a leader in the industry.